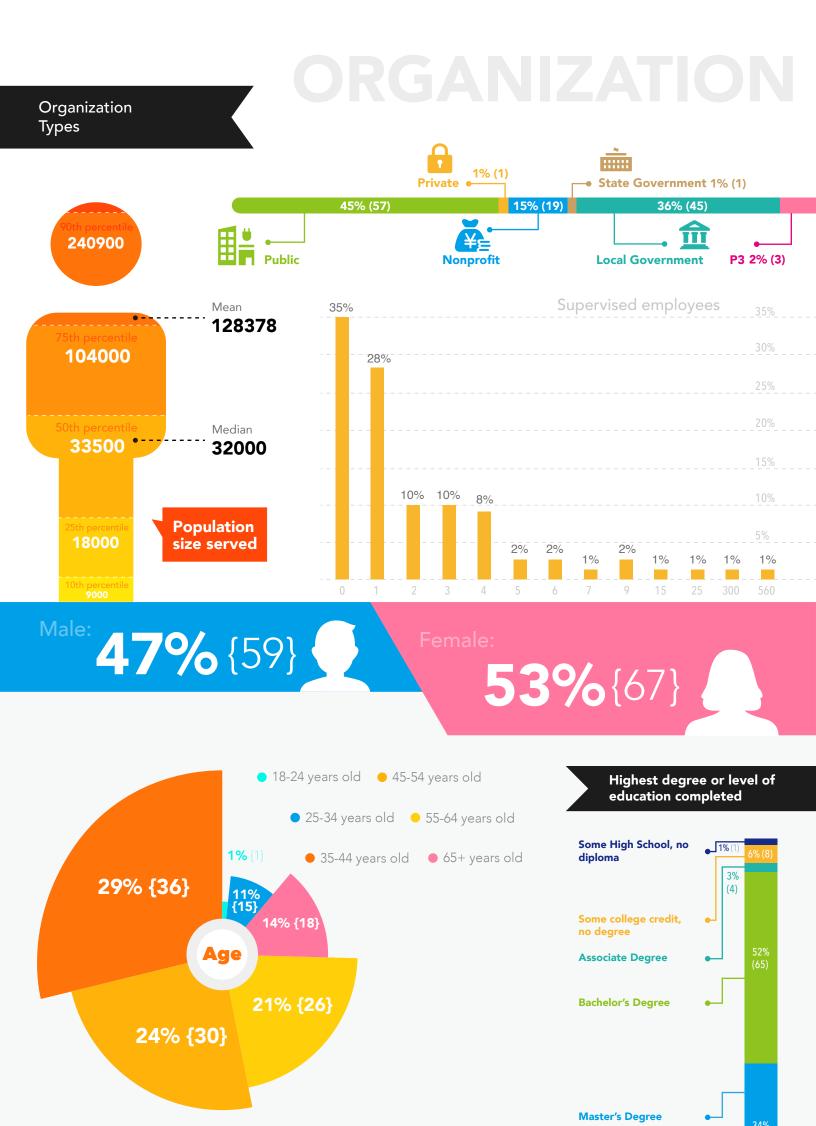

## Infographic Explanation Text

This year's compensation and benefits survey discovered some interesting aspects of both compensation and job roles for GROUP NAME HERE. The full report with many more data points and extensive information is available within the final report along with this infographic.