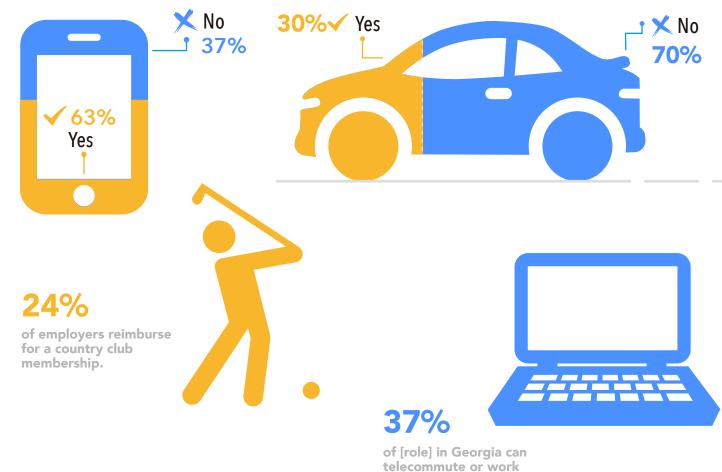

## 33%←

of employers pay for health assessments and/or wellness coaching.

Is a company cell phone provided?

Is a company car provided?

## **Compensation & Benefits Survey Example**

remotely.

https://sensiblesurveys.com/