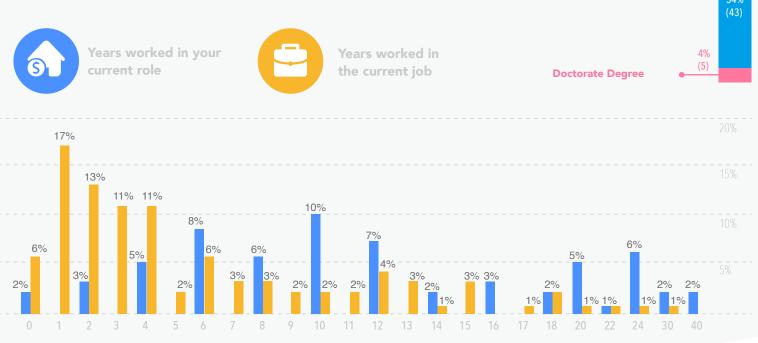

## Infographic Explanation Text

This year's compensation and benefits survey discovered some interesting aspects of both compensation and job roles for GROUP NAME HERE. The full report with many more data points and extensive information is available within the final report along with this infographic.