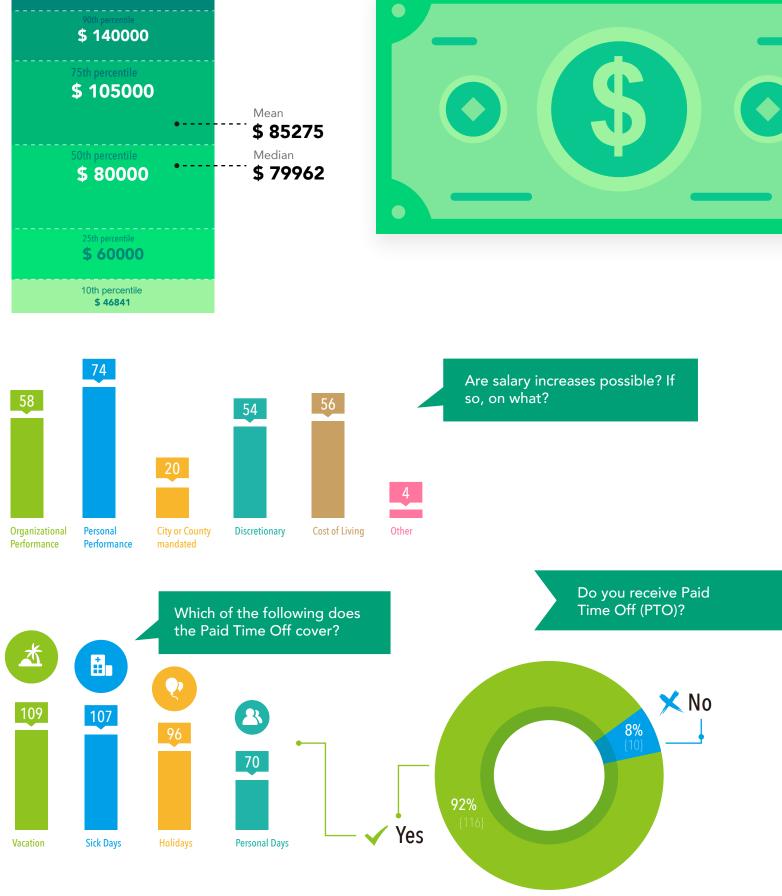

Employment Contracts

Yes 29% {37}

No, 71%

How are you compensated?

**86%** of employers compensate for unused sick leave.

**39%** of [ROLE] in [STATE] receive more than **12** sick days per year.

## Paid Vacation time & Sick days

| None       |           |           |  | 1%        |
|------------|-----------|-----------|--|-----------|
| One week   | <b>**</b> |           |  | 3%        |
| Two weeks  | <b>**</b> | <b>**</b> |  | 27%       |
| Accrued    | <b>**</b> | <b>**</b> |  | 27%       |
| Negotiated | <b>**</b> |           |  | <b>8%</b> |
| Prorated   | <b>**</b> |           |  | 1%        |
| Other      | <b>**</b> |           |  | 34%       |

What is the maximum number of days per year for sick leave?

64% of employers provide life insurance and pay 100% of the cost.

## 33%←

of employers pay for health assessments and/or wellness coaching.

Is a company cell phone provided?

Is a company car provided?