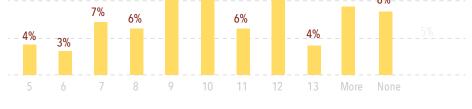

Employment Contracts

Yes 29% {37}

No, 71%

How are you compensated?

**86%** of employers compensate for unused sick leave.

**39%** of [ROLE] in [STATE] receive more than **12** sick days per year.

What is the maximum number of days per year for sick leave?

64% of employers provide life insurance and pay 100% of the cost.