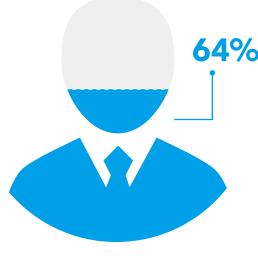

What is the maximum number of days per year for sick leave?

64% of employers provide life insurance and pay 100% of the cost.